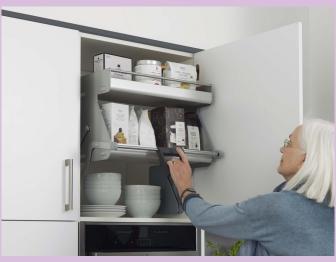

# KITCHEN ADAPTATIONS

Electric rise & fall worktops and wall cabinets can be adjusted by the user. Storage made easy, designed for both accessibility and independence.

LEVEL ACCESS