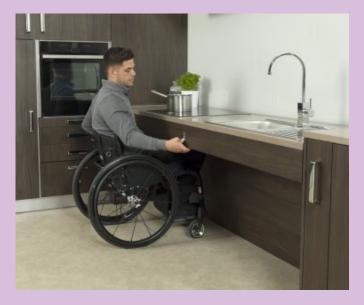

# KITCHEN ADAPTATIONS

Electric rise & fall worktops and wall cabinets can be adjusted by the user. Storage made easy, designed for both accessibility and independence.

LEVEL ACCESS

WHEELCHAIR **ACCESSIBLE DESIGN SOLUTIONS** 